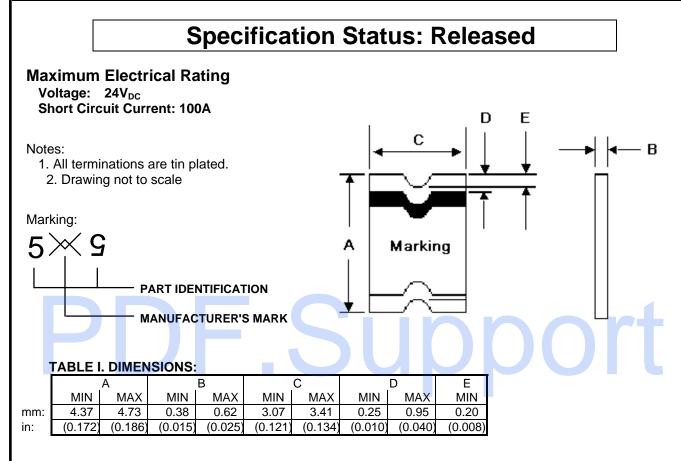

## PolySwitch® PTC Devices

**Overcurrent Protection Device** 

PRODUCT: miniSMDC050F DOCUMENT: SCD 25063 REV LETTER: H REV DATE: MARCH 4, 2009 PAGE NO.: 1 OF 1

**Raychem Circuit Protection Products** 